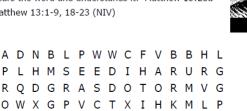

## The Parable of the Sower

But the one who received the seed that fell on good soil is the man who hears the word and understands it. Matthew 13:23a Based on Matthew 13:1-9, 18-23 (NIV)

| R | Q | D | G | R   | Α | S | D | 0   | Т | 0 | R | М | ٧ | G |  |
|---|---|---|---|-----|---|---|---|-----|---|---|---|---|---|---|--|
| 0 | W | Χ | G | Р   | ٧ | С | Т | Χ   | I | Н | K | М | L | Р |  |
| 0 | N | ٧ | 0 | J   | S | Α | Н | В   | S | ٧ | Е | Е | Е | В |  |
| Т | Е | R | Е | Т   | D | Т | 0 | J   | 0 | Χ | J | R | D | R |  |
| Р | C | G | N | W   | S | Т | R | U   | I | X | Υ | 0 | R | 0 |  |
| F | F | Α | 0 | Ι   | Е | Е | N | ٧   | L | K | 0 | F | Е | М |  |
| N | L | S | N | I   | Z | R | S | W   | С | G | I | K | Е | С |  |
| P | Р | В | I | R   | D | S | 0 | 0   | S | В | Q | L | Н | Q |  |
| K | 0 | W | В | Z   | Р | L | R | S   | С | Α | В | Χ | Т | S |  |
| Р | Р | J | S | D   | L | Υ | Т | R   | 0 | Α | Е | I | R | L |  |
| С | Α | R | U | Α   | Ν | Α | L | Χ   | R | F | G | J | L | Т |  |
| Z | Е | Т | Н | С   | G | Т | L | Α   | С | ٧ | 0 | Е | L | М |  |
| K | 7 | 5 | н | \٨/ | 1 | R | P | \٨/ | н | М | F | Υ | Υ | 7 |  |

| PLANTS | SCORCH  | FAR <b>M</b> ER | THORNS | CROP |
|--------|---------|-----------------|--------|------|
| WITHER | BIRDS   | ROOT            | CHOKE  | SOIL |
| FELL   | PARABLE | SCATTER         | SEED   | GREW |
| ROCKY  | SHALLOW | GOOD            | SOW    | PATH |